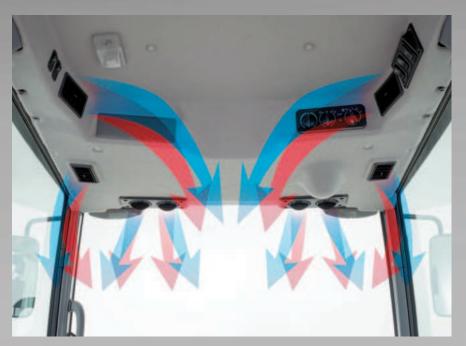

#### **AIR CONDITIONING**

The cab's curved shape and ergonomically located air conditioner outlets produce an ideal airflow that keeps you comfortable, no matter what the season or weather outside.