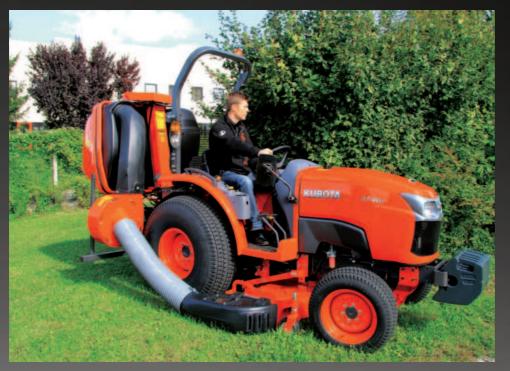

### **Implements**

MID-MOUNT MOWER AND GRASS CATCHER

### **MID-MOUNT MOWER**

Kubota ST-Series mid PTO-drive midmounted mowers improve mowing efficiency and ensure maximum durability with low maintenance thanks to Kubota's exclusive shaft drive feature

#### **GRASS CATCHER**

Easily dump the grass even into a truck or trailer with the low/high-dump grass catcher.

TRAILER

GRAPPLE BUCKET 4-IN-1

**ROTARY TILLER** 

PALLET FORK