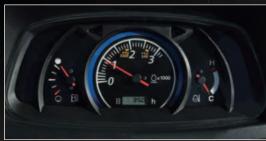

#### **INSTRUMENT PANEL**

The instrument panel has been redesigned with large and easy-to-read fonts and symbols.