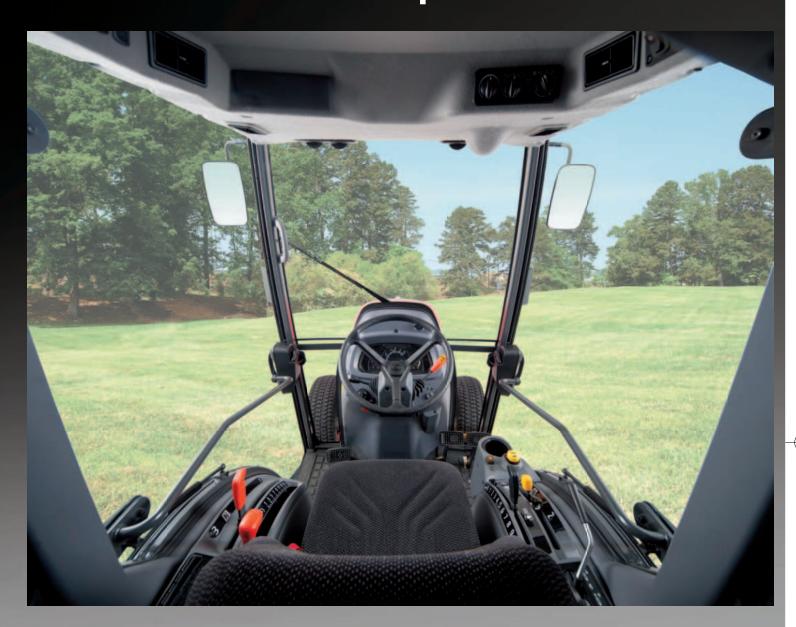

# A supremely comfortable environment for the operator.

#### **AIR CONDITIONING**

The cab's curved shape and ergonomically located air conditioner outlets produce an ideal airflow that keeps you comfortable, no matter what the season or weather outside.