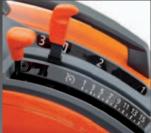

#### **CRUISE CONTROL**

Extremely simple to operate, the ST Series' stepped, notch-type cruise control lever

greatly reduces operator fatigue, by letting you maintain a constant speed for mowing and other tasks, without constantly adjusting the accelerator pedal.