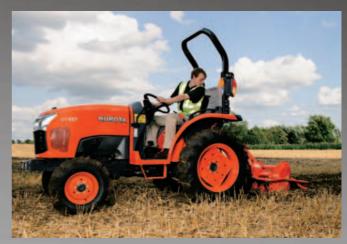

table environment for the operator.





#### **AIR CONDITIONING**

The cab's curved shape and ergonomically located air conditioner outlets produce an ideal airflow that keeps you comfortable, no matter what the season or weather outside.

# 12V POWER SOCKET (Cab models only)

ST cab models come with a convenient 12V socket to recharge mobile-phones and other small electronic devices.



### **Implements**



MID-MOUNT MOWER AND GRASS CATCHER

### **MID-MOUNT MOWER**

Kubota ST-Series mid PTO-drive midmounted mowers improve mowing efficiency and ensure maximum durability with low maintenance thanks to Kubota's exclusive shaft drive feature

#### **GRASS CATCHER**

Easily dump the grass even into a truck or trailer with the low/high-dump grass catcher.



TRAILER



GRAPPLE BUCKET 4-IN-1



**ROTARY TILLER** 



PALLET FORK

# **Specifications**

| Model                                   |                     |                        | ST341                                                                                    | ST371