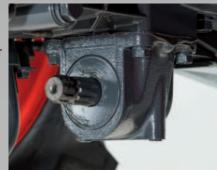

#### **REAR PTO / MID PTO**

The STW Series provides both 2-speed rear PTO and 1-speed mid PTO to ensure better performance with a large variety of implements.

### SELECTABLE REAR PTO SPEED CONVERSION KIT

The ST Series provides two PTO rotation speeds: 540 and 540E rpm.

### INDEPENDENT PTO

With independent PTO, you won't need to constantly adjust the tractor speed while mowing, etc. A single button engages and disengages the PTO, further helping to reduce operator fatigue.