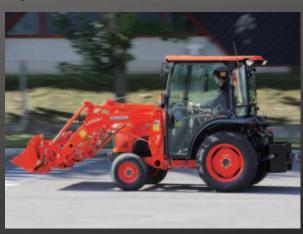

# Step up to—and into—new levels

Introducing Kubota's ST Series of diesel tractors. Easy to operate and exceptionally reliable, these compact and lightweight tractors provide amazingly quick and powerful performance for a wide range of jobs, from mowing, to front-loader work. A new spacious factory-installed cab offers a new level of comfort—the best in its class—as well as unparalleled visibility on all sides. So step into a Kubota ST Series diesel tractor today. They're user-friendly and ready to go to work.

### **LIGHTWEIGHT / COMPACT BODY**

Our popular and lightweight design translates into a faster, more effective and less damaging tractor on any terrain. Manoeuvrability is excellent making your work easier and more efficient.