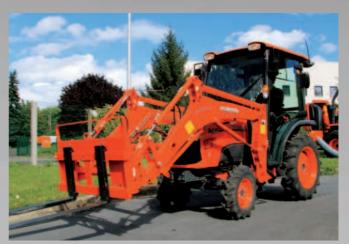

# Step up to—and into—new levels

Introducing Kubota's ST Series of diesel tractors. Easy to operate and exceptionally reliable, these compact and lightweight tractors provide amazingly quick and powerful performance for a wide range of jobs, from mowing, to front-loader work. A new spacious factory-installed cab offers a new level of comfort—the best in its class—as well as unparalleled visibility on all sides. So step into a Kubota ST Series diesel tractor today. They're user-friendly and ready to go to work.

### **LIGHTWEIGHT / COMPACT BODY**

Our popular and lightweight design translates into a faster, more effective and less damaging tractor on any terrain. Manoeuvrability is excellent making your work easier and more efficient.