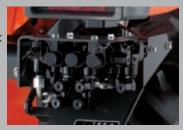

#### REMOTE CONTROL VALVES

To meet a wide variety of professional applications,

the ST Series is equipped with three remote control valves: one single-acting valve, one double-acting valve and one single/double-acting valve.