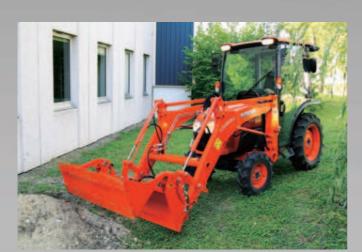

.



# A supremely comfortable environment for the operator.





#### **AIR CONDITIONING**

The cab's curved shape and ergonomically located air conditioner outlets produce an ideal airflow that keeps you comfortable, no matter what the season or weather outside.

# 12V POWER SOCKET (Cab models only)

ST cab models come with a convenient 12V socket to recharge mobile-phones and other small electronic devices.



### **Implements**



MID-MOUNT MOWER AND GRASS CATCHER

### **MID-MOUNT MOWER**

Kubota ST-Series mid PTO-drive midmounted mowers improve mowing efficiency and ensure maximum durability with low maintenance thanks to Kubota's exclusive shaft drive feature

#### **GRASS CATCHER**

Easily dump the grass even into a truck or trailer with the low/high-dump grass catcher.



TRAILER



GRAPPLE BUCKET 4-IN-1



**ROTARY TILLER** 



PALLET FORK

# **Specifications**

| Model                                   |                     |                        | ST341                                                                                    | ST371