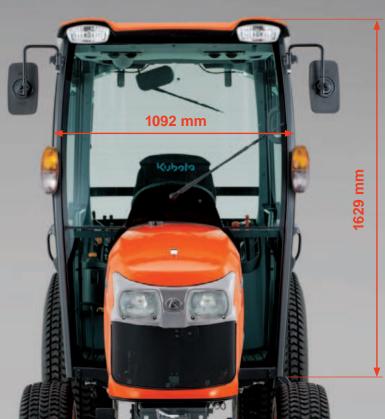

# A supremely comfortable environment for the operator.

#### **AIR CONDITIONING**

The cab's curved shape and ergonomically located air conditioner outlets produce an ideal airflow that keeps you comfortable, no matter what the season or weather outside.