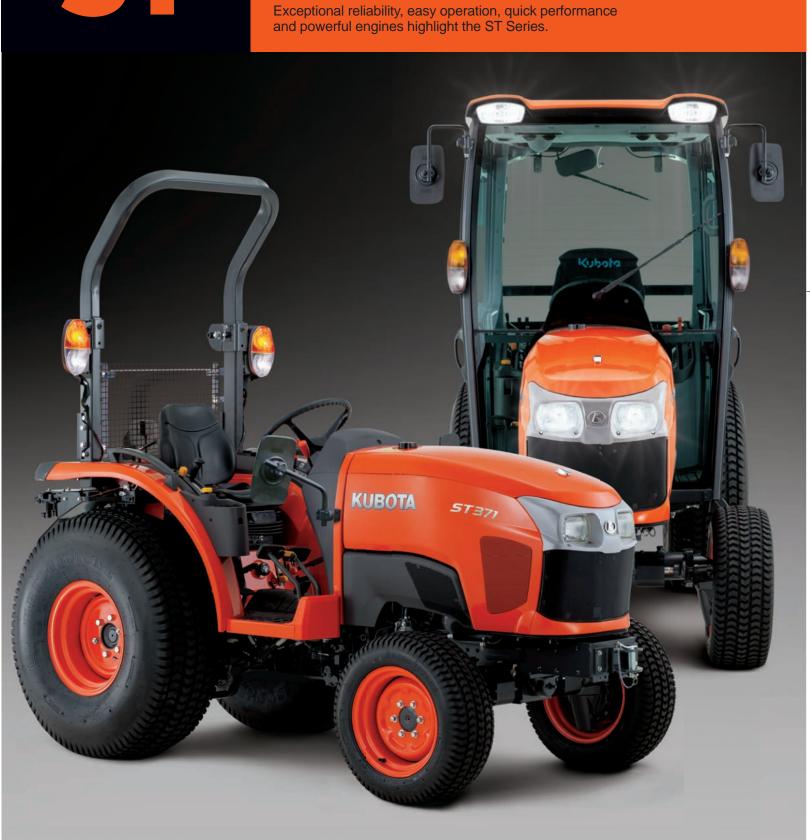

# Step up to—and into—new levels

Introducing Kubota's ST Series of diesel tractors. Easy to operate and exceptionally reliable, these compact and lightweight tractors provide amazingly quick and powerful performance for a wide range of jobs, from mowing, to front-loader work. A new spacious factory-installed cab offers a new level of comfort—the best in its class—as well as unparalleled visibility on all sides. So step into a Kubota ST Series diesel tractor today. They're user-friendly and ready to go to work.

**ST SERIES** ST341/ST371/ST401