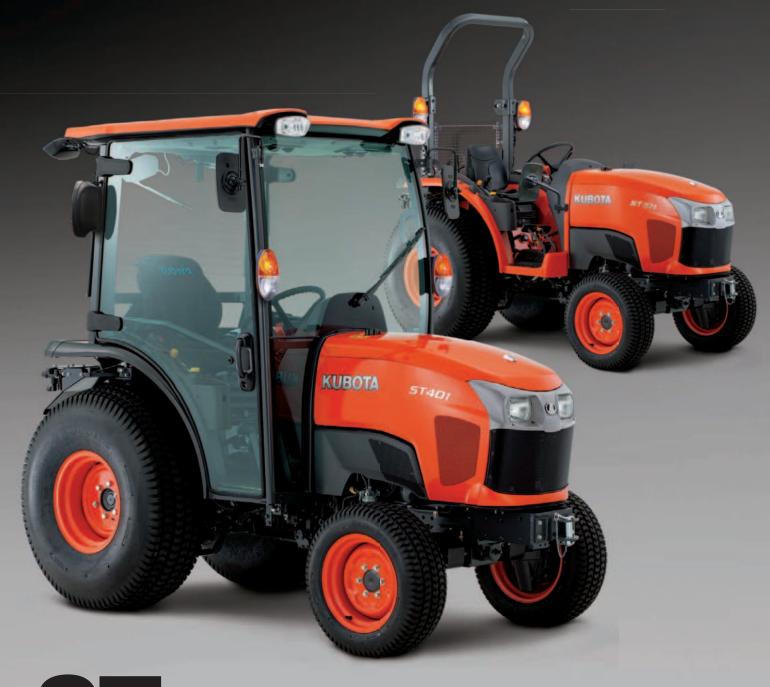

# For Earth, For Life Kubota





# Step up to—and into—new levels

Introducing Kubota's ST Series of diesel tractors. Easy to operate and exceptionally reliable, these compact and lightweight tractors provide amazingly quick and powerful performance for a wide range of jobs, from mowing, to front-loader work. A new spacious factory-installed cab offers a new level of comfort—the best in its class—as well as unparalleled visibility on all sides. So step into a Kubota ST Series diesel tractor today. They're user-friendly and ready to go to work.



**ST SERIES** ST341/ST371/ST401

## of comfort and performance.

### **LIGHTWEIGHT / COMPACT BODY**

Our popular and lightweight design translates into a faster, more effective and less damaging tractor on any terrain. Manoeuvrability is excellent making your work easier and more efficient.





### **KUBOTA DIESEL ENGINES**

Renowned for their exceptional performance and reliability, Kubota's diesel engines offer a high and stable output over a wide rpm range, to handle every heavy-duty task with power to spare. They also feature a large torque rise, which you will appreciate during low-speed

operations. You will also notice the low levels of noise and vibration, which helps minimise operator fatigue even after a full day at work.





Rugged, reliable and ready to go to work.

#### **