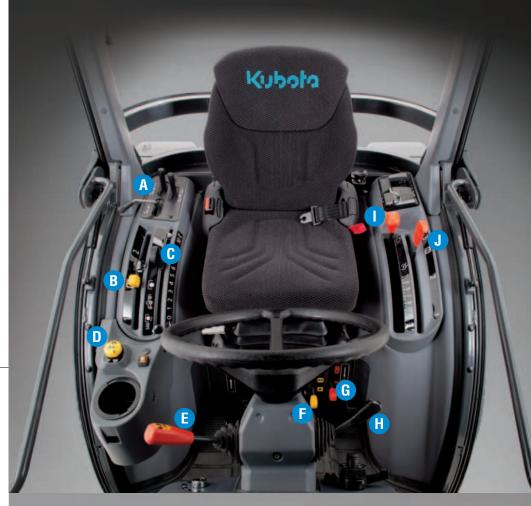

#### **INSTRUMENT PANEL**

The instrument panel has been redesigned with large and easy-to-read fonts and symbols.

#### **CRUISE CONTROL**

Extremely simple to operate, the ST Series' stepped, notch-type cruise control lever

greatly reduces operator fatigue, by letting you maintain a constant speed for mowing and other tasks, without constantly adjusting the accelerator pedal.

### 70A ALTERNATOR (Cab model only)

A 70A alternator capacity results in brighter work lights and more reliable illumination of the work site during early morning and late-night operations.

### **EXTERNAL POWER CONNECTOR (Cab model only)**

For rear implements that require power, the ST cab models are equipped with an external power connector.

# 12V POWER SOCKET (Cab models only)

ST cab models come with a convenient 12V socket to recharge mobile-phones and other small electronic devices.