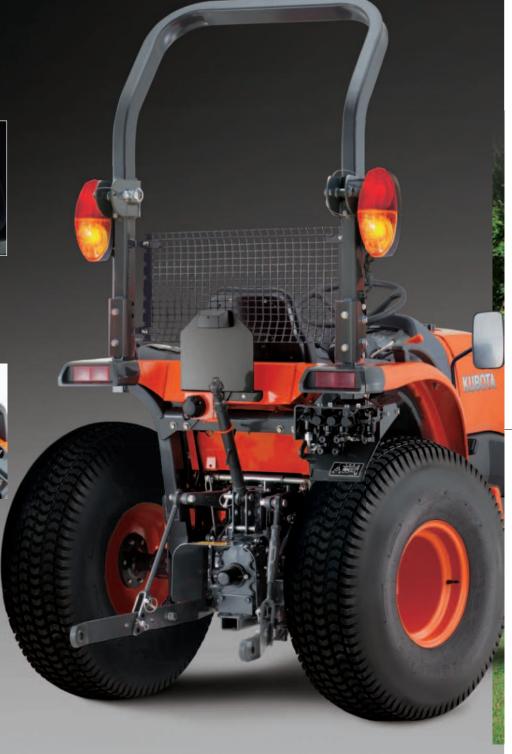

#### REMOTE CONTROL VALVES

To meet a wide variety of professional applications,

the ST Series is equipped with three remote control valves: one single-acting valve, one double-acting valve and one single/double-acting valve.

### HYDRAULIC PUMP CAPACITY

With a large hydraulic pump capacity and a flow rate of 30 l/min, the ST Series can handle a wide variety of implements.