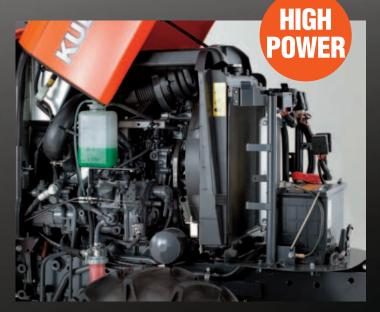

### **KUBOTA DIESEL ENGINES**

Renowned for their exceptional performance and reliability, Kubota's diesel engines offer a high and stable output over a wide rpm range, to handle every heavy-duty task with power to spare. They also feature a large torque rise, which you will appreciate during low-speed

operations. You will also notice the low levels of noise and vibration, which helps minimise operator fatigue even after a full day at work.

Rugged, reliable and ready to go to work.