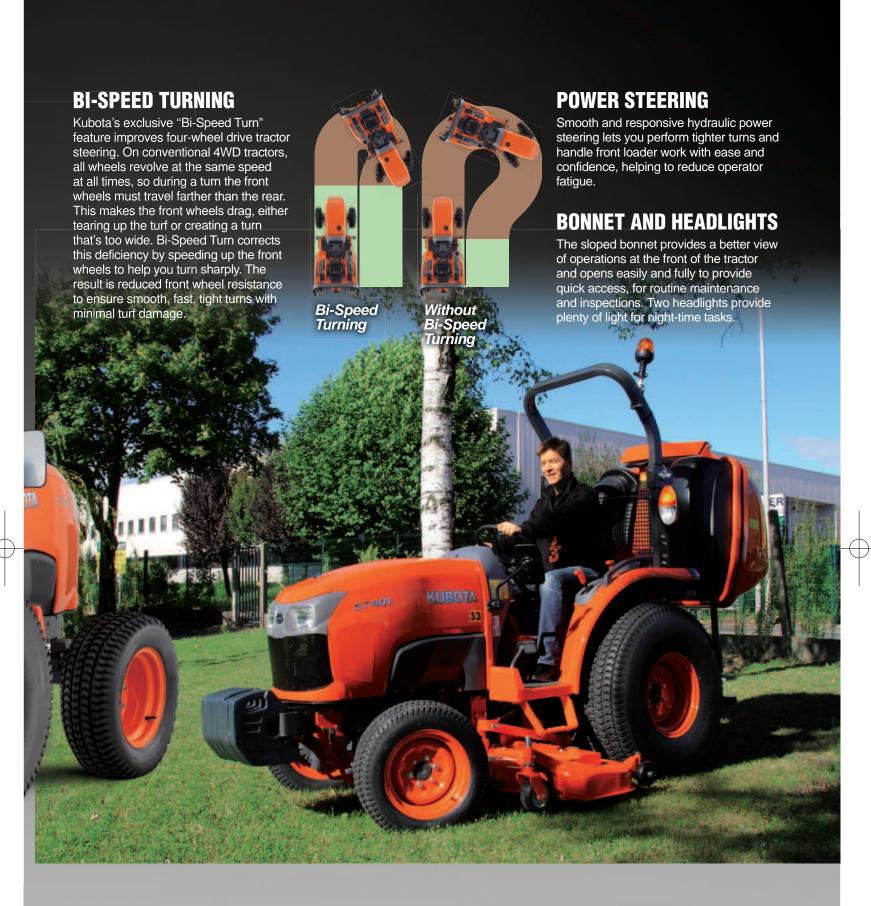

# Step up to—and into—new levels

Introducing Kubota's ST Series of diesel tractors. Easy to operate and exceptionally reliable, these compact and lightweight tractors provide amazingly quick and powerful performance for a wide range of jobs, from mowing, to front-loader work. A new spacious factory-installed cab offers a new level of comfort—the best in its class—as well as unparalleled visibility on all sides. So step into a Kubota ST Series diesel tractor today. They're user-friendly and ready to go to work.

### **LIGHTWEIGHT / COMPACT BODY**

Our popular and lightweight design translates into a faster, more effective and less damaging tractor on any terrain. Manoeuvrability is excellent making your work easier and more efficient.