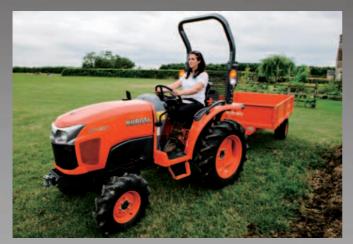

r connector.



# A supremely comfortable environment for the operator.





#### **AIR CONDITIONING**

The cab's curved shape and ergonomically located air conditioner outlets produce an ideal airflow that keeps you comfortable, no matter what the season or weather outside.

# 12V POWER SOCKET (Cab models only)

ST cab models come with a convenient 12V socket to recharge mobile-phones and other small electronic devices.



### **Implements**



MID-MOUNT MOWER AND GRASS CATCHER

### **MID-MOUNT MOWER**

Kubota ST-Series mid PTO-drive midmounted mowers improve mowing efficiency and ensure maximum durability with low maintenance thanks to Kubota's exclusive shaft drive feature

#### **GRASS CATCHER**

Easily dump the grass even into a truck or trailer with the low/high-dump grass catcher.



TRAILER



GRAPPLE BUCKET 4-IN-1



**ROTARY TILLER** 



PALLET FORK

# **Specifications**

| Model                                   |                     |                        | ST341                                                                                    | ST371