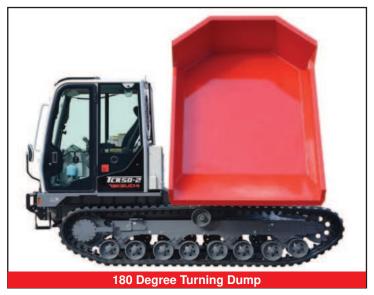

#### **HYDRAULIC & WORKING EQUIPMENT**

- Hydraulic Joystick Controls
- Hydraulic Tank w/ Fluid Sight Gauge
- Air Breather, Hydraulic Tank
- 180 Degree Turning Dump

## TOUGH, POWERFUL, RELIABLE

The new TCR50-2 crawler dumper offers greater functionality, performance, comfort and serviceability. With an ample 65 degree dumping angle and 3,700 kg maximum loading weight, operator always get a lots of soil discharged with just a single dumping stroke. 180 degree turning dump for efficient sideways dumping reduces the need for unskilled operator to continually reposition the machine and it prevents early wear of rubber tracks.