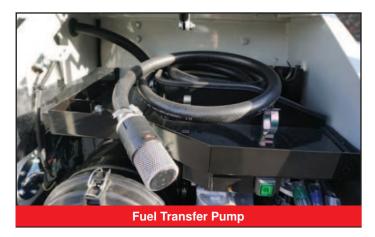

#### **ENGINE**

- EU Stage V / EPA Tier 4 Compliant
- Turbocharged
- DOC+DPF+SCR Exhaust After Treatment
- Automatic Fuel Bleed System
- Double Element Air Cleaner
- Automatic Deceleration
- High Capacity Fuel Tank
- Engine Safety Start System on Left Console
- Engine Auto Stop
- Fuel Transfer Pump
- Parking Brake

Wide opening maintenance cover provides exceptional access to engine and routine inspection points. Standard fuel transfer pump enables operator to refill the tank with fuel more easily and quickly.

| OPERATING PERFORMANCE                 |                      |
|---------------------------------------|----------------------|
| Operating Weight                      | 6,550 kg             |
| Dump Body Capacity - Heaped           | 2.055 m <sup>3</sup> |
| - Struck                              | 1.15 m <sup>3</sup>  |
| Maximum Loading Weight                | 3,700 kg             |
| Travel Speed                          |                      |
| 1st                                   | 7.0 km/h             |
| 2nd                                   | 9.5 km/h             |
| Gradeability                          | 30°                  |
| Ground Pressure - with Dump Body Full | 42.0 kPa             |
| - with Dump Body Empty                | 27.0 kPa             |
| Travel Traction Force                 | 36.1 kN              |