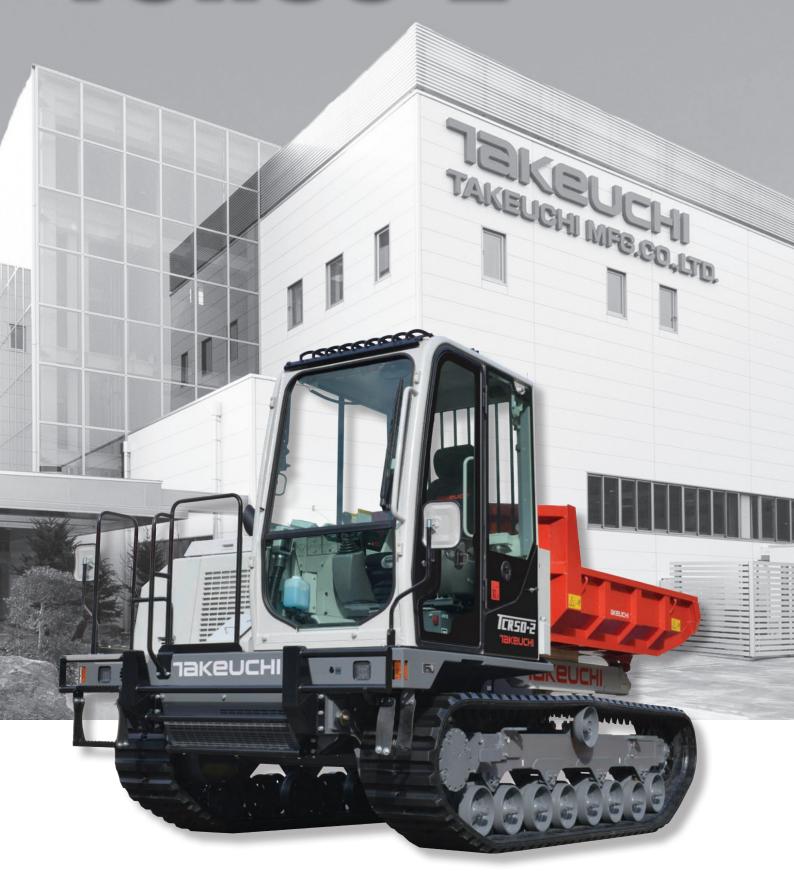

# TCR50-2

Operating Weight: 6,550 kg

## TOUGH, POWERFUL, RELIABLE

The new TCR50-2 crawler dumper offers greater functionality, performance, comfort and serviceability. With an ample 65 degree dumping angle and 3,700 kg maximum loading weight, operator always get a lots of soil discharged with just a single dumping stroke. 180 degree turning dump for efficient sideways dumping reduces the need for unskilled operator to continually reposition the machine and it prevents early wear of rubber tracks.