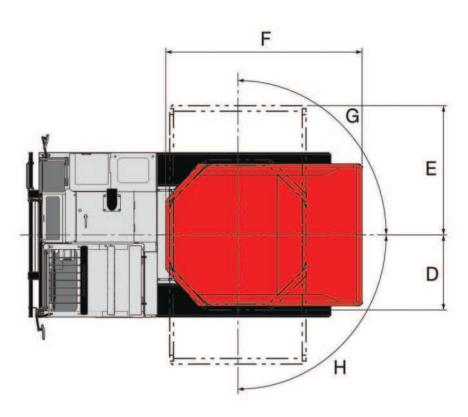

| Operating Dimensions |          |
|----------------------|----------|
| Α                    | 4,680 mm |
| В                    | 885 mm   |
| С                    | 3,610 mm |
| D                    | 1,005 mm |
| E                    | 1,730 mm |
| F                    | 2,735 mm |
| G                    | 90°      |
| Н                    | 90°      |
| I                    | 65°      |