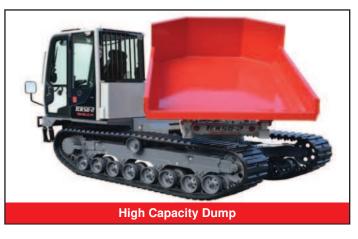

## TOUGH, POWERFUL, RELIABLE

The new TCR50-2 crawler dumper offers greater functionality, performance, comfort and serviceability. With an ample 65 degree dumping angle and 3,700 kg maximum loading weight, operator always get a lots of soil discharged with just a single dumping stroke. 180 degree turning dump for efficient sideways dumping reduces the need for unskilled operator to continually reposition the machine and it prevents early wear of rubber tracks.