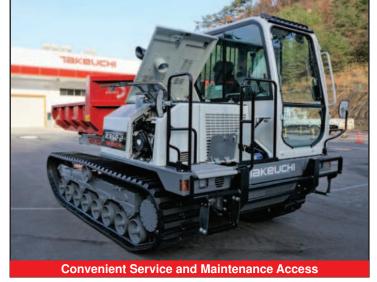

Wide opening maintenance cover provides exceptional access to engine and routine inspection points. Standard fuel transfer pump enables operator to refill the tank with fuel more easily and quickly.

| OPERATING PERFORMANCE                 |                      |
|---------------------------------------|----------------------|
| Operating Weight                      | 6,550 kg             |
| Dump Body Capacity - Heaped           | 2.055 m <sup>3</sup> |
| - Struck                              | 1.15 m <sup>3</sup>  |
| Maximum Loading Weight                | 3,700 kg             |
| Travel Speed                          |                      |
| 1st                                   | 7.0 km/h             |
| 2nd                                   | 9.5 km/h             |
| Gradeability                          | 30°                  |
| Ground Pressure - with Dump Body Full | 42.0 kPa             |
| - with Dump Body Empty                | 27.0 kPa             |
| Travel Traction Force                 | 36.1 kN              |