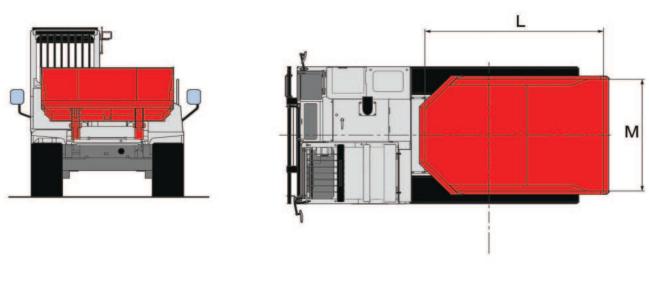

## TCR50-2 CRAWLER DUMPER

| MACHINE DIMENSIONS                             |          |  |
|------------------------------------------------|----------|--|
| A Overall Height                               | 2,725 mm |  |
| B Height of Bumper                             | 1,040 mm |  |
| C Overall Length 4,660 mm                      |          |  |
| D Length of Track Ground 2,500 mm              |          |  |
| E Track Base 3,145 mm                          |          |  |
| F Dump Body Floor Height                       | 1,330 mm |  |
| Dump Body Flap Height from the Ground 1,715 mm |          |  |
| H Overall Width 2,200 mm                       |          |  |
| Track Shoe Width 450 mm                        |          |  |
| J Ground Clearance of Undercarriage 435 mm     |          |  |
| K Cab Width 990 mm                             |          |  |
| L Dump Body Length (Inside) 2,615 mm           |          |  |
| M Dump Body Width 1,795 mm                     |          |  |
| N Height of Dump Body Gate                     | 385 mm   |  |
| O Height of Dump Body Front Gate               | 750 mm   |  |