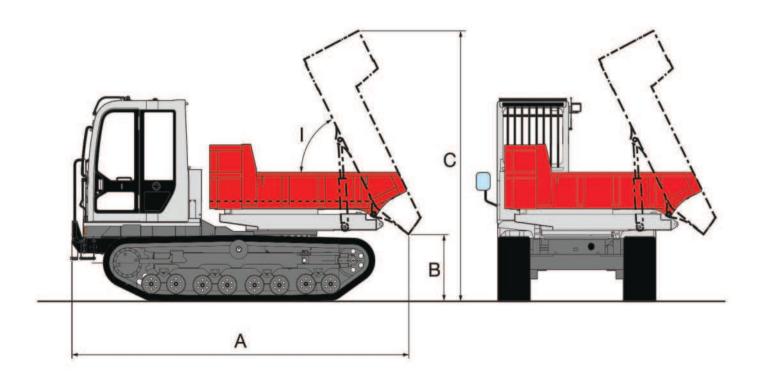

| Operating Dimensions |          |
|----------------------|----------|
| Α                    | 4,680 mm |
| В                    | 885 mm   |
| С                    | 3,610 mm |
| D                    | 1,005 mm |
| E                    | 1,730 mm |
| F                    | 2,735 mm |
| G                    | 90°      |
| Н                    | 90°      |
| I                    | 65°      |