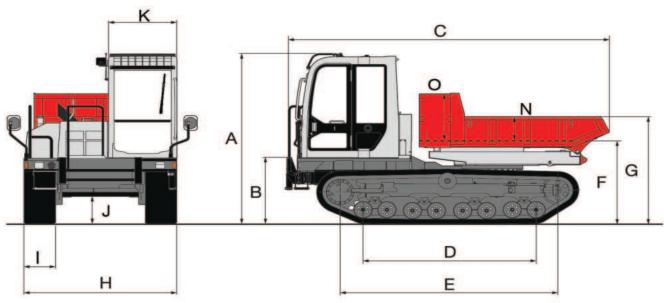

## TCR50-2 CRAWLER DUMPER

| MACHINE DIMENSIONS                             |          |  |
|------------------------------------------------|----------|--|
| A Overall Height                               | 2,725 mm |  |
| B Height of Bumper                             | 1,040 mm |  |
| C Overall Length 4,660 mm                      |          |  |
| D Length of Track Ground 2,500 mm              |          |  |
| E Track Base 3,145 mm                          |          |  |
| F Dump Body Floor Height                       | 1,330 mm |  |
| Dump Body Flap Height from the Ground 1,715 mm |          |  |
| H Overall Width 2,200 mm                       |          |  |
| Track Shoe Width 450 mm                        |          |  |
| J Ground Clearance of Undercarriage 435 mm     |          |  |
| K Cab Width 990 mm                             |          |  |
| L Dump Body Length (Inside) 2,615 mm           |          |  |
| M Dump Body Width 1,795 mm                     |          |  |
| N Height of Dump Body Gate                     | 385 mm   |  |
| O Height of Dump Body Front Gate               | 750 mm   |  |