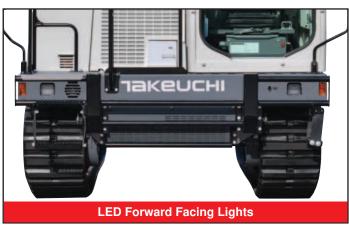

#### **ELECTRICAL**

- 5.7" Color Multi-Informational Display
- Sealed Rocker Switches
- 12 volt System with 80 amp Alternator
- LED Light Package 1; Forward Facing and Front Cab (optional)
- LED Light Package 2; Forward Facing, Front and Rear Cab (optional)
- Travel Alarm
- Beacon Lamp Switch
- TFM (Takeuchi Fleet Management; GPS)\*
- TSS (Takeuchi Security System; Immobilizer) (optional)\*
- Rear View Monitor