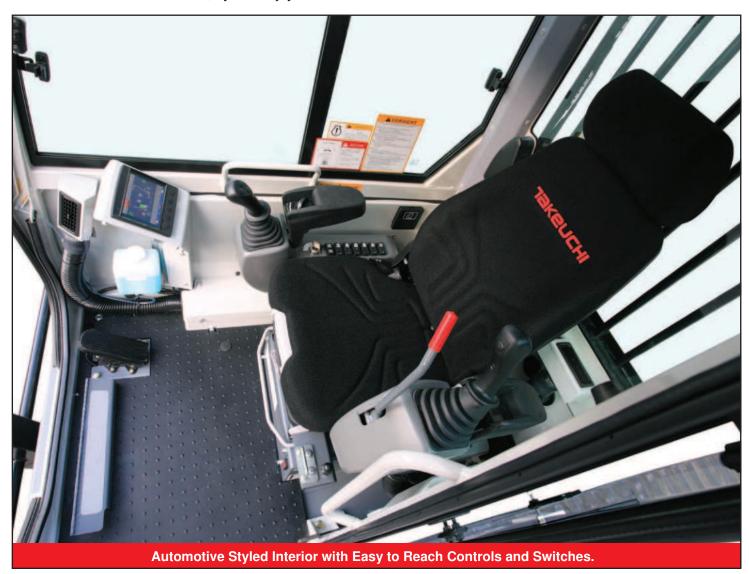

#### **OPERATOR'S STATION**

- ROPS/FOPS (TOP Guard, Level II)
- Deluxe High Back Adjustable Suspension Seat with Head Rest
- 12V Power Outlet
- 2" Retractable Seat Belt
- Cab with Front / Rear Windshield Wiper and Washer, Skylight with Sunshade, Radio with Bluetooth
- Air Conditioner (optional)

A completely redesigned operator's station features an intuitive 5.7" color multi-informational display with standard camera view function, hydraulic joystick controls, adjustable suspension seat, powerful air conditioner, radio with USB support and large cup holder for superior operator comfort and less fatigue. Hydraulic joystick controls deliver smooth operation for travel function and dump body function while foot throttle allows more economic and intuitive operation for engine speed.